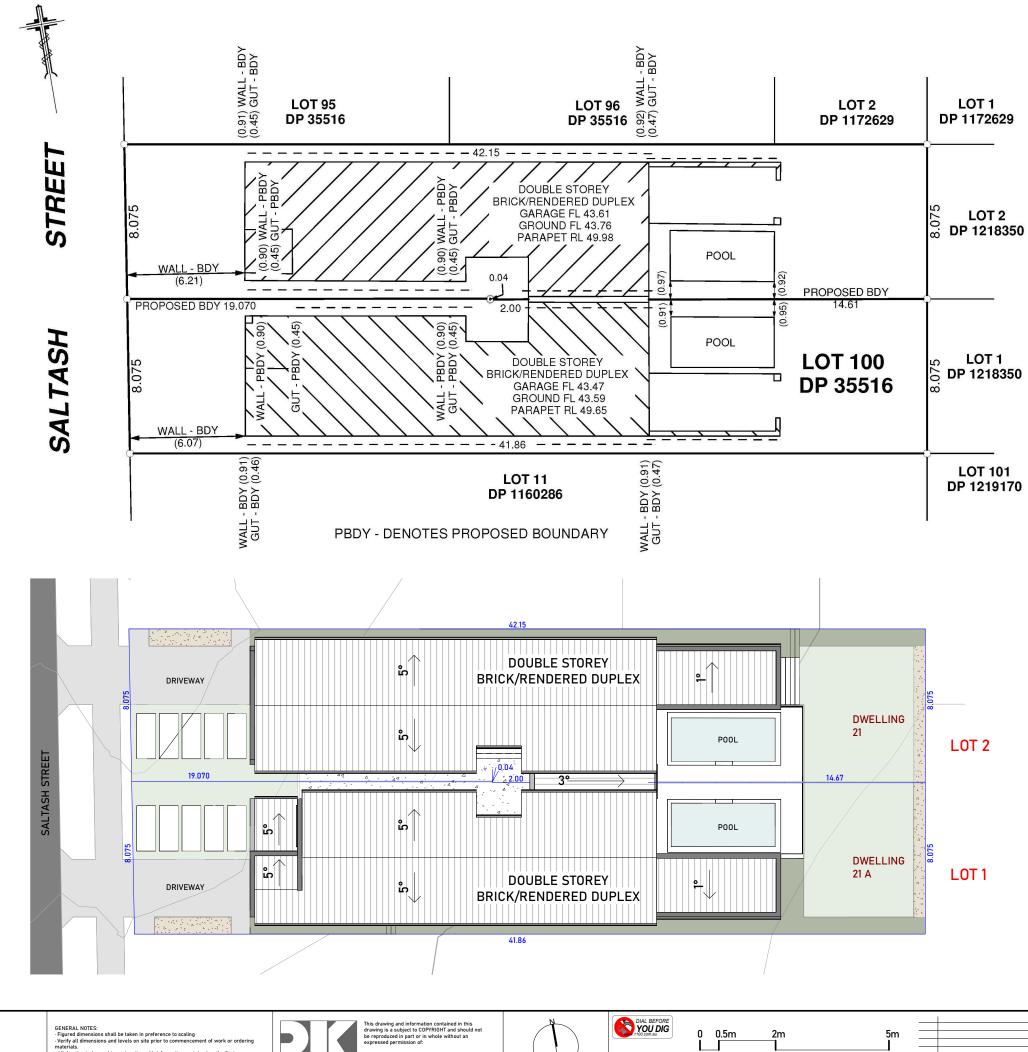

# SITE / ROOF PLAN

21 Saltash Street Yagoona

**Owner** 

GENERAL NOTES: - Figured dimensions shall be t - Verify all dimensions and leve materials. - All drawing to be read in conji - Verify any and all discrepanci: - All materials and construction standards and manufacturer's iction with information contained on the first page.

|           |                                   |         |       |         | JOB No. IS     | SSUE |
|-----------|-----------------------------------|---------|-------|---------|----------------|------|
|           |                                   |         |       |         | Project Number | A    |
|           |                                   |         |       |         | DWG No.        |      |
| A         | Section 4.55 - Modification plans | 12/2023 | FA    | RJ      | 01             |      |
| <br>ISSUE | AMENDMENT                         |         | DRAWN | CHECKED |                |      |