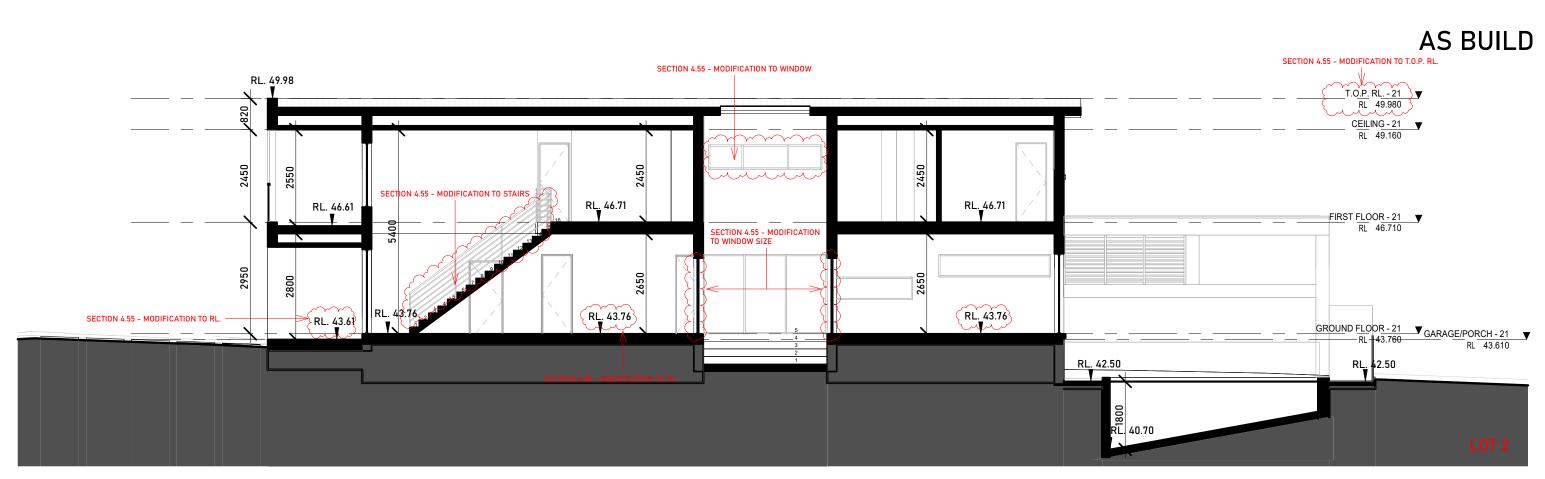

# SECTIONS

21 Saltash Street Yagoona

GENERAL NOTES: - Figured dimensions shall be taken in preference to scaling - Verify all dimensions and levels on site prior to commencement of work or ordering materials. - All drawing to be read in conjunction with information contained on the first page. - Verify any and all discrepancies with the Architect before proceeding with the works. - All materials and construction methods to comply with relevant codes, applicable standards and manufacturer's instructions.

0 0.5 1m 1:50 @ A1 SCALE 1:100 @ A3

2.5m

Owner

## **SECTION 1-1**