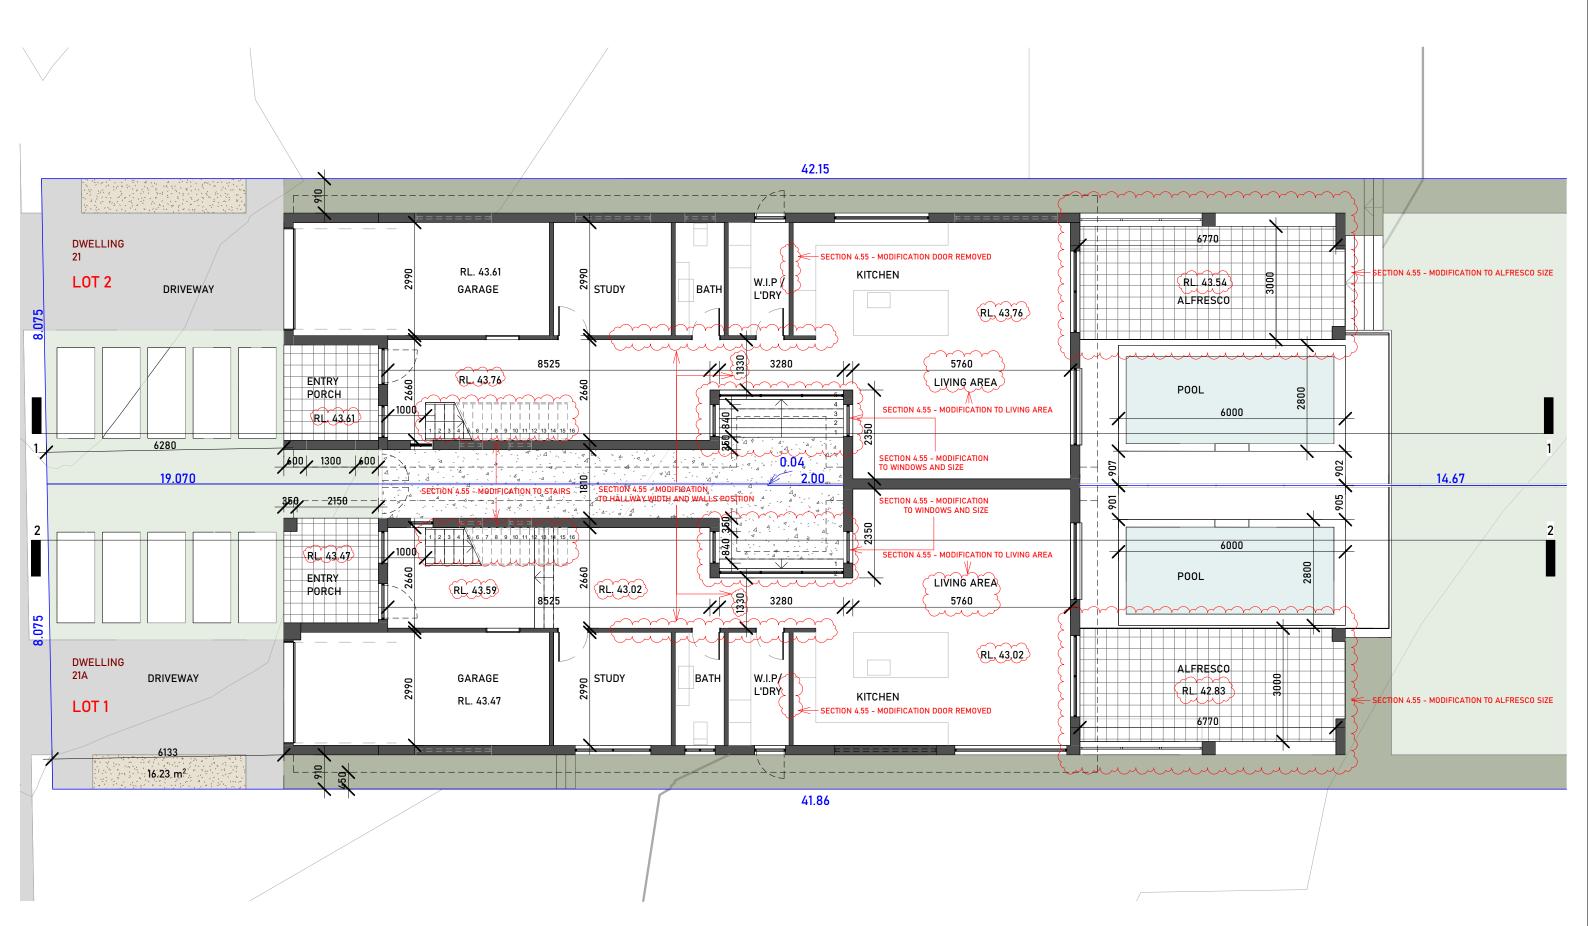

# **GROUND FLOOR PLAN**

21 Saltash Street Yagoona

GENERAL NOTES: - Figured dimensions shall be taken in preference to scaling - Verify all dimensions and levels on site prior to commencement of work or ordering materials. - All drawing to be read in conjunction with information contained on the first page. - Verify any and all discrepancies with the Architect before proceeding with the works. - All materials and construction methods to comply with relevant codes, applicable standards and manufacturer's instructions.

0 Box 304 Annandale NSW 2038 0430808334 E: admin@rjkarch

```
DIAL BEFORE
YOU DIG
SCALE
```

0 0.5 1m 1:50 @ A1 1:100 @ A3

2.5m

Owner

|   |                                   |         |    |               | JOB No.      | ISSUE |
|---|-----------------------------------|---------|----|---------------|--------------|-------|
|   |                                   |         |    |               | Project Numb | er 🗛  |
|   |                                   |         |    |               | DWG No.      |       |
|   |                                   |         |    |               | DWG NO.      |       |
| A | Section 4.55 - Modification plans | 12/2023 | FA | RJ            | 03           |       |
| A | Section 4.55 - Modification plans |         |    | RJ<br>CHECKED | 03           |       |