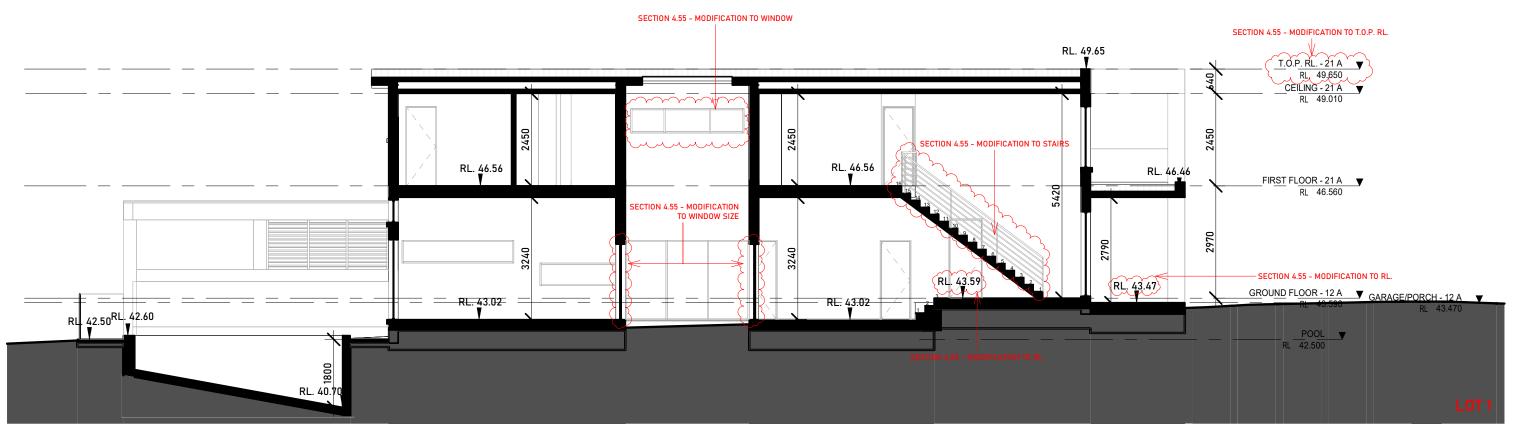

# SECTIONS

21 Saltash Street Yagoona

GENERAL NOTES: - Figured dimensions shall be taken in preference to scaling - Verify all dimensions and levels on site prior to commencement of work or ordering materials. - All drawing to be read in conjunction with information contained on the first page. - Verify any and all discrepancies with the Architect before proceeding with the works. - All materials and construction methods to comply with relevant codes, applicable standards and manufacturer's instructions.

0 0.5 1m 1:50 @ A1 SCALE 1:100 @ A3

2.5m

Owner

### **SECTION 2-2**

|   |                                   |                 |             |               | JOB No.<br>Project Numb | ISSUE<br>er ∆ |
|---|-----------------------------------|-----------------|-------------|---------------|-------------------------|---------------|
|   |                                   |                 |             |               | DWG No.                 | ~ ~           |
| A | Section 4.55 - Modification plans | 12/2023<br>DATE | FA<br>DRAWN | RJ<br>CHECKED | 05                      |               |