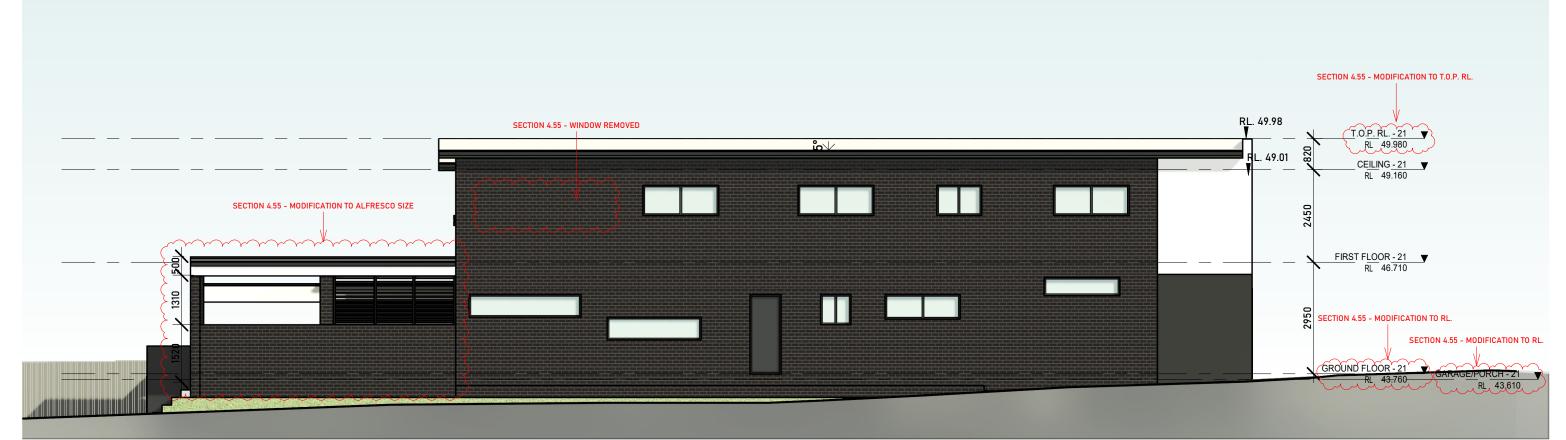

# **ELEVATIONS**

21 Saltash Street Yagoona

GENERAL NOTES: - Figured dimensions shall be taken in preference to scaling - Verify all dimensions and levels on site prior to commencement of work or ordering materials. - All drawing to be read in conjunction with information contained on the first page. - Verify any and all discrepancies with the Architect before proceeding with the works. - All materials and construction methods to comply with relevant codes, applicable standards and manufacturer's instructions.

### SOUTH ELEVATION

|   |                                   |         |       |         | JOB No.      | ISSUE           |
|---|-----------------------------------|---------|-------|---------|--------------|-----------------|
|   |                                   |         |       |         | Project Numb |                 |
|   |                                   |         |       |         | Project Numb | <sup>er</sup> A |
|   |                                   |         |       |         | DWG No.      |                 |
| A | Section 4.55 - Modification plans | 12/2023 | FA    | RI      | 06           |                 |
|   | AMENDMENT                         |         | DRAWN | CHECKED |              |                 |