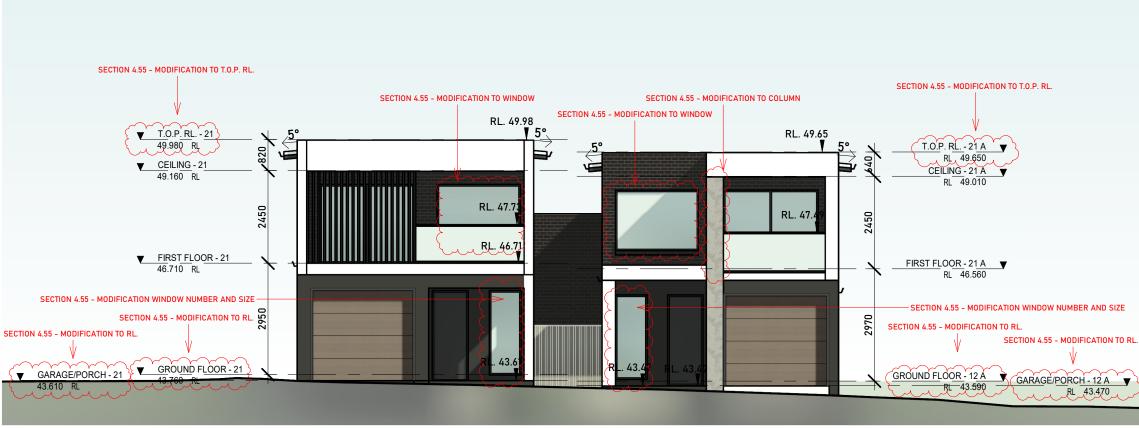

# **ELEVATIONS**

21 Saltash Street Yagoona

GENERAL NOTES: - Figured dimensions shall be taken in preference to scaling - Verify all dimensions and levels on site prior to commencement of work or ordering materials. - All drawing to be read in conjunction with information contained on the first page. - Verify any and all discrepancies with the Architect before proceeding with the works. - All materials and construction methods to comply with relevant codes, applicable standards and manufacturer's instructions.

### SOUTH ELEVATION

|   |                                   |         |       |         | JOB No.      | ISSUE           |
|---|-----------------------------------|---------|-------|---------|--------------|-----------------|
|   |                                   |         |       |         | Project Numb |                 |
|   |                                   |         |       |         | Project Numb | <sup>er</sup> A |
|   |                                   |         |       |         | DWG No.      |                 |
| A | Section 4.55 - Modification plans | 12/2023 | FA    | RI      | 06           |                 |
|   | AMENDMENT                         |         | DRAWN | CHECKED |              |                 |