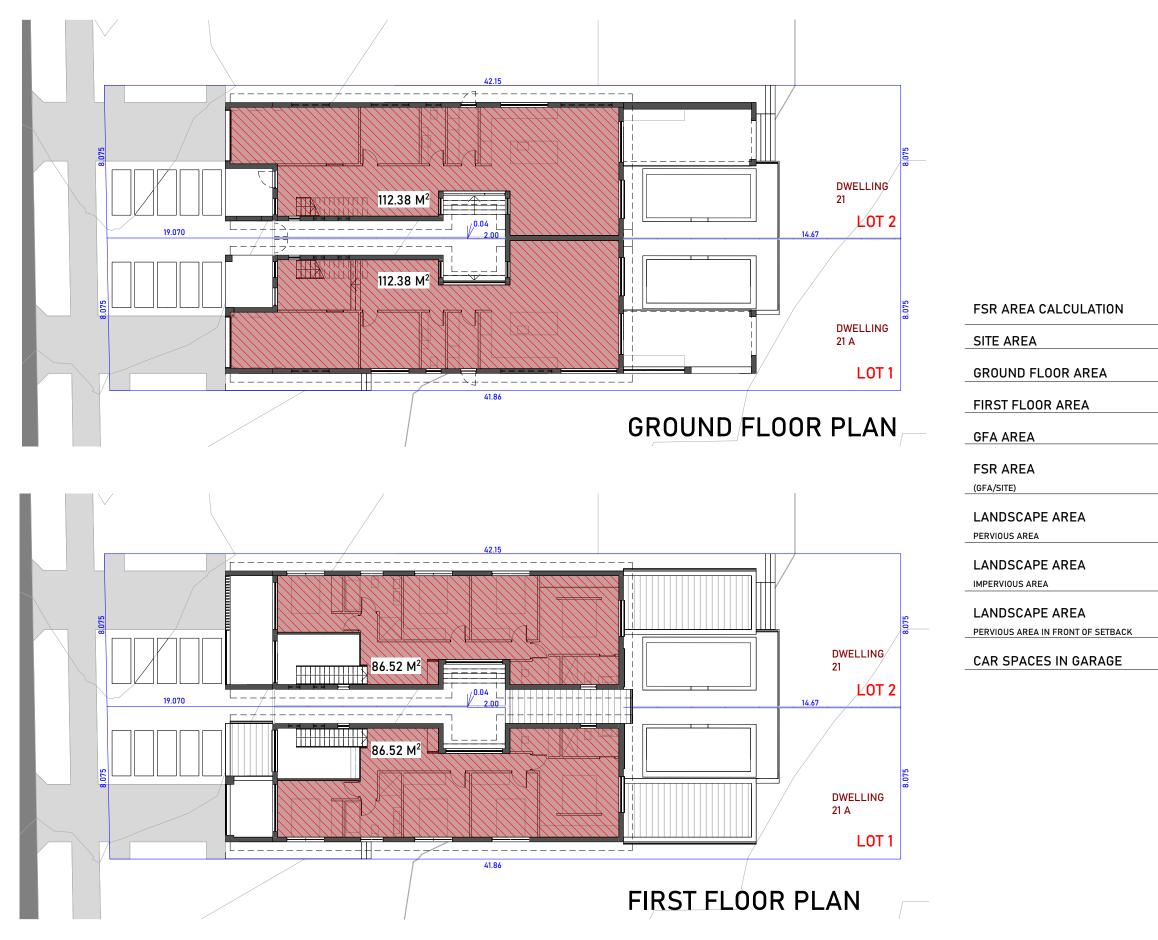

# AREA CALCULATION SHEET

21 Saltash Street Yagoona

Owner

GENERAL NOTES: - Figured dimensions shall - Verify all dimensions and materials. - All drawing to be read in ( - Verify any and all discrep. - All materials and constru standards and manufactu ined on the first page.

### AS BUILD

| L  | DT 1                             | LOT 2                               |
|----|----------------------------------|-------------------------------------|
| 33 | 37.70m <sup>2</sup>              | 340.74m <sup>2</sup>                |
| 11 | 2.38 m <sup>2</sup>              | 112.38m <sup>2</sup>                |
| 8  | 6.52m <sup>2</sup>               | 86.52m <sup>2</sup>                 |
| 19 | 98.90m <sup>2</sup>              | 198.90m <sup>2</sup>                |
|    | 98.9/337.7<br>8.89% = 0.5889 : 1 | 198.9/340.74<br>58.37% = 0.5837 : 1 |
| 8  | 0.29 m² = 47.27%                 | 79.25 m² = 46.77%                   |
| 8  | 9.58 m² = 52.73%                 | 90.20 m <sup>2</sup> = 53.23%       |
| 17 | 7.12 m <sup>2</sup> = 10.07%     | 17.35 m <sup>2</sup> = 10.24%       |
| 1  |                                  | 1                                   |

# **GROUND FLOOR PLAN**

21 Saltash Street Yagoona

GENERAL NOTES: - Figured dimensions shall be taken in preference to scaling - Verify all dimensions and levels on site prior to commencement of work or ordering materials. - All drawing to be read in conjunction with information contained on the first page. - Verify any and all discrepancies with the Architect before proceeding with the works. - All materials and construction methods to comply with relevant codes, applicable standards and manufacturer's instructions.

# **FIRST FLOOR PLAN**

21 Saltash Street Yagoona

GENERAL NOTES: - Figured dimensions shall be taken in preference to scaling - Verify all dimensions and levels on site prior to commencement of work or ordering materials. - All drawing to be read in conjunction with information contained on the first page. - Verify any and all discrepancies with the Architect before proceeding with the works. - All materials and construction methods to comply with relevant codes, applicable standards and manufacturer's instructions.