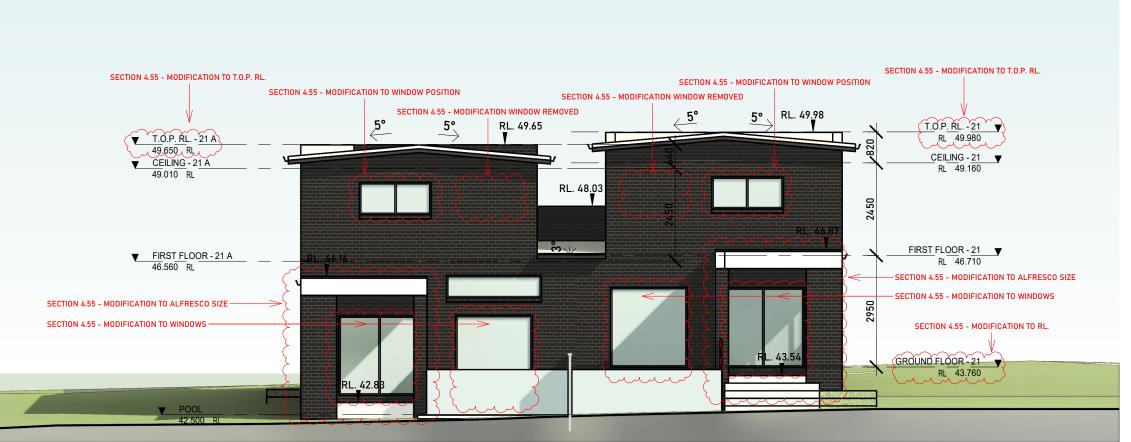

# **ELEVATIONS**

### 21 Saltash Street Yagoona

GENERAL NOTES: - Figured dimensions shall be taken in preference to scaling - Verify all dimensions and levels on site prior to commencement of work or ordering materials. - All drawing to be read in conjunction with information contained on the first page. - Verify any and all discrepancies with the Architect before proceeding with the works. - All materials and construction methods to comply with relevant codes, applicable standards and manufacturer's instructions.

# EAST ELEVATION