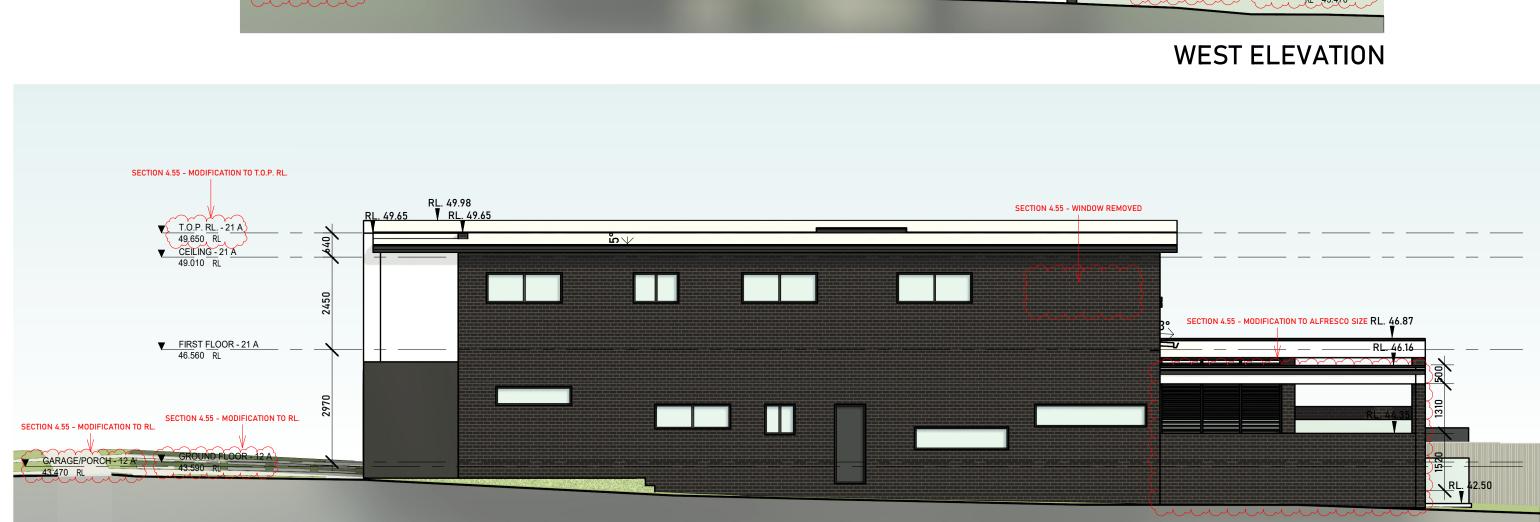

# **ELEVATIONS**

21 Saltash Street Yagoona

GENERAL NOTES: - Figured dimensions shall be taken in preference to scaling - Verify all dimensions and levels on site prior to commencement of work or ordering materials. - All drawing to be read in conjunction with information contained on the first page. - Verify any and all discrepancies with the Architect before proceeding with the works. - All materials and construction methods to comply with relevant codes, applicable standards and manufacturer's instructions.

### SOUTH ELEVATION

|   |                                   |         |       |         | JOB No.      | ISSUE           |
|---|-----------------------------------|---------|-------|---------|--------------|-----------------|
|   |                                   |         |       |         | Project Numb |                 |
|   |                                   |         |       |         | Project Numb | <sup>er</sup> A |
|   |                                   |         |       |         | DWG No.      |                 |
| A | Section 4.55 - Modification plans | 12/2023 | FA    | RI      | 06           |                 |
|   | AMENDMENT                         |         | DRAWN | CHECKED |              |                 |