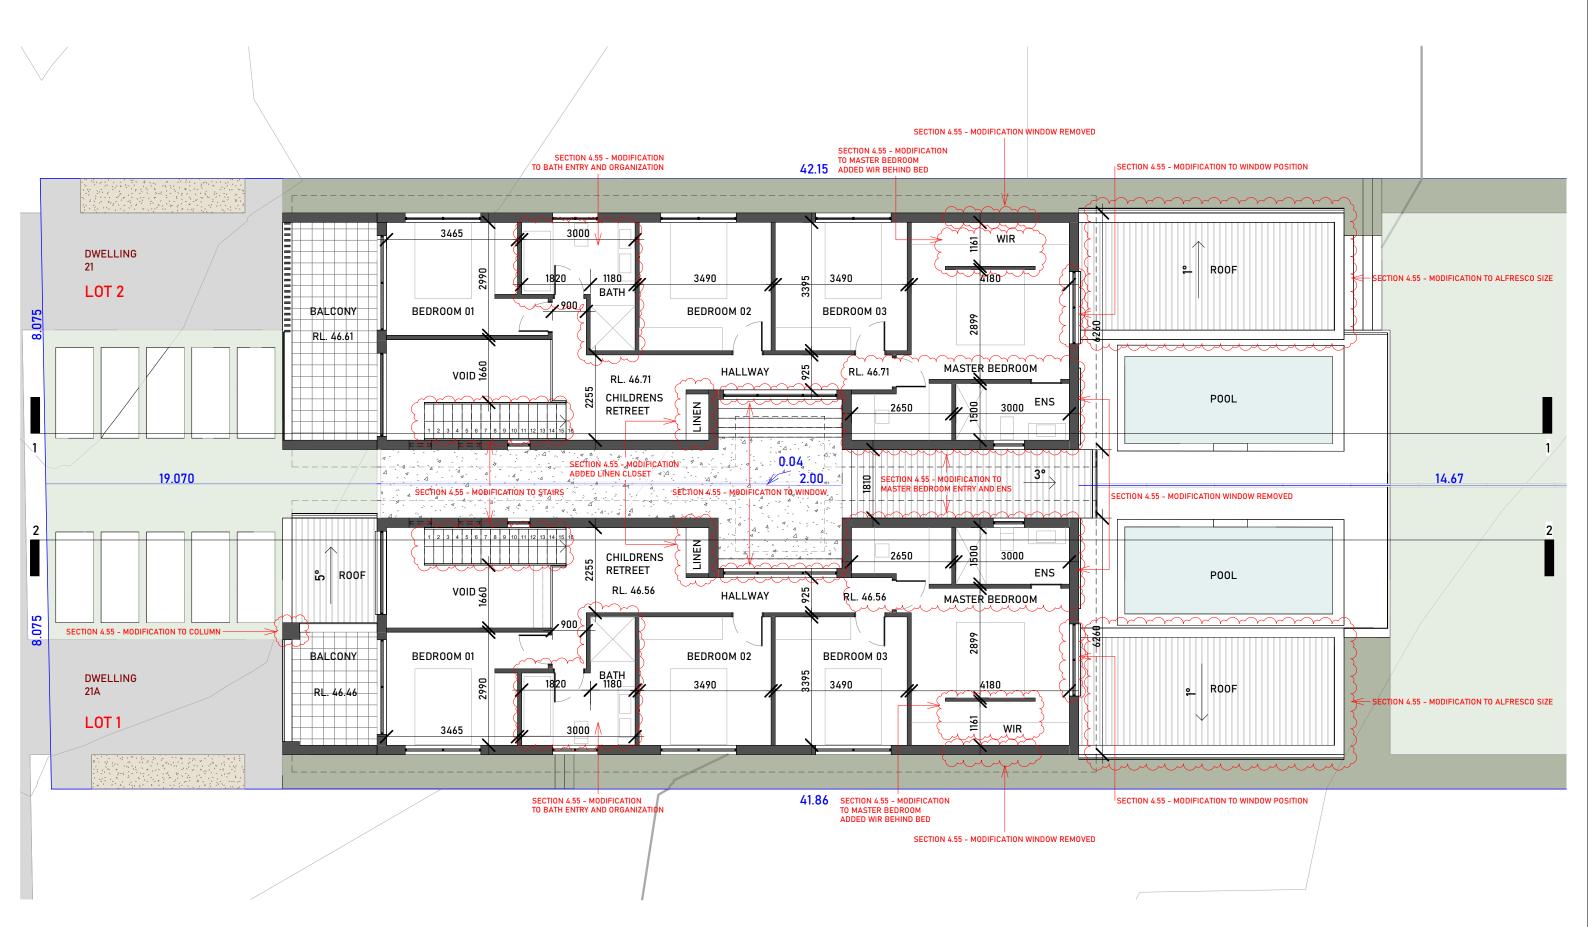

# SITE / ROOF PLAN

21 Saltash Street Yagoona

**Owner** 

GENERAL NOTES: - Figured dimensions shall be t - Verify all dimensions and leve materials. - All drawing to be read in conji - Verify any and all discrepanci: - All materials and construction standards and manufacturer's iction with information contained on the first page.

|           |                                   |         |       |         | JOB No. IS     | SSUE |
|-----------|-----------------------------------|---------|-------|---------|----------------|------|
|           |                                   |         |       |         | Project Number | A    |
|           |                                   |         |       |         | DWG No.        |      |
| A         | Section 4.55 - Modification plans | 12/2023 | FA    | RJ      | 01             |      |
| <br>ISSUE | AMENDMENT                         |         | DRAWN | CHECKED |                |      |